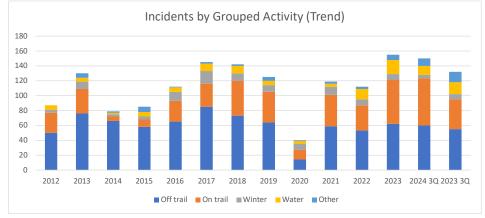

Incidents by Activity Group Through 3Q 2024

| Incidents by Activity Group | 2010 | 2011 | 2012 | 2013 | 2014 | 2015 | 2016 | 2017 | 2018 | 2019 | 2020 | 2021 | 2022 | 2023 | 2024 3Q | 2023 3Q |
|-----------------------------|------|------|------|------|------|------|------|------|------|------|------|------|------|------|---------|---------|
| Off trail                   | 48   | 51   | 50   | 76   | 66   | 58   | 65   | 85   | 73   | 64   | 14   | 59   | 53   | 62   | 60      | 55      |
| On trail                    | 26   | 36   | 27   | 33   | 6    | 10   | 28   | 31   | 47   | 41   | 13   | 42   | 34   | 59   | 63      | 40      |
| Winter                      | 7    | 2    | 4    | 10   | 3    | 4    | 12   | 17   | 10   | 9    | 8    | 11   | 8    | 8    | 5       | 7       |
| Water                       | 3    | 1    | 6    | 5    | 2    | 6    | 6    | 10   | 10   | 6    | 4    | 4    | 14   | 19   | 12      | 16      |
| Other                       | 2    | 3    | 0    | 6    | 2    | 7    | 1    | 2    | 2    | 5    | 1    | 3    | 3    | 7    | 10      | 14      |
| Total                       | 86   | 93   | 87   | 130  | 79   | 85   | 112  | 145  | 142  | 125  | 40   | 119  | 112  | 155  | 150     | 132     |
| Off trail %                 | 56%  | 55%  | 57%  | 58%  | 84%  | 68%  | 58%  | 59%  | 51%  | 51%  | 35%  | 50%  | 47%  | 40%  | 40%     | 42%     |
| On trail %                  | 30%  | 39%  | 31%  | 25%  | 8%   | 12%  | 25%  | 21%  | 33%  | 33%  | 33%  | 35%  | 30%  | 38%  | 42%     | 30%     |
| Winter %                    | 8%   | 2%   | 5%   | 8%   | 4%   | 5%   | 11%  | 12%  | 7%   | 7%   | 20%  | 9%   | 7%   | 5%   | 3%      | 5%      |
| Water %                     | 3%   | 1%   | 7%   | 4%   | 3%   | 7%   | 5%   | 7%   | 7%   | 5%   | 10%  | 3%   | 13%  | 12%  | 8%      | 12%     |
| Other %                     | 2%   | 3%   | 0%   | 5%   | 3%   | 8%   | 1%   | 1%   | 1%   | 4%   | 3%   | 3%   | 3%   | 5%   | 7%      | 11%     |