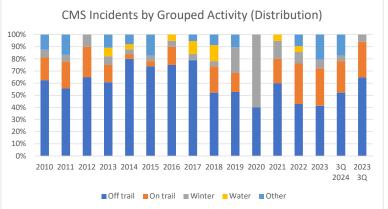

CMS Incidents by Activity Group Through 3Q 2024

| ORG CMS Incident by Activity | 2010 | 2011 | 2012 | 2013 | 2014 | 2015 | 2016 | 2017 | 2018 | 2019 | 2020 | 2021 | 2022 | 2023 | 3Q 2024 | 2023 3Q |
|------------------------------|------|------|------|------|------|------|------|------|------|------|------|------|------|------|---------|---------|
| Off trail                    | 10   | 10   | 13   | 17   | 20   | 17   | 15   | 15   | 12   | 10   | 2    | 12   | 9    | 12   | 12      | 11      |
| On trail                     | 3    | 4    | 5    | 4    | 1    | 1    | 3    | 0    | 5    | 3    | 0    | 4    | 7    | 9    | 6       | 5       |
| Winter                       | 1    | 1    | 2    | 2    | 1    | 1    | 1    | 1    | 1    | 4    | 3    | 3    | 2    | 2    | 1       | 1       |
| Water                        | 0    | 0    | 0    | 2    | 1    | 0    | 1    | 2    | 3    | 0    | 0    | 1    | 1    | 0    | 0       | 0       |
| Other                        | 2    | 3    | 0    | 3    | 2    | 4    | 0    | 1    | 2    | 2    | 0    | 0    | 2    | 6    | 4       | 0       |
| Total                        | 16   | 18   | 20   | 28   | 25   | 23   | 20   | 19   | 23   | 19   | 5    | 20   | 21   | 29   | 23      | 17      |
|                              |      |      |      |      |      |      | 7    |      |      |      |      |      |      |      |         |         |
| Off trail %                  | 63%  | 56%  | 65%  | 61%  | 80%  | 74%  | 75%  | 79%  | 52%  | 53%  | 40%  | 60%  | 43%  | 41%  | 52%     | 65%     |
| On trail %                   | 19%  | 22%  | 25%  | 14%  | 4%   | 4%   | 15%  | 0%   | 22%  | 16%  | 0%   | 20%  | 33%  | 31%  | 26%     | 29%     |
| Winter %                     | 6%   | 6%   | 10%  | 7%   | 4%   | 4%   | 5%   | 5%   | 4%   | 21%  | 60%  | 15%  | 10%  | 7%   | 4%      | 6%      |
| Water %                      | 0%   | 0%   | 0%   | 7%   | 4%   | 0%   | 5%   | 11%  | 13%  | 0%   | 0%   | 5%   | 5%   | 0%   | 0%      | 0%      |
| Other %                      | 13%  | 17%  | 0%   | 11%  | 8%   | 17%  | 0%   | 5%   | 9%   | 11%  | 0%   | 0%   | 10%  | 21%  | 17%     | 0%      |