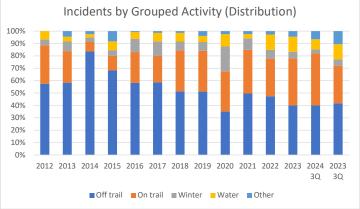

Incidents by Activity Group Through 3Q 2024

| Incidents by Activity Group | 2010 | 2011 | 2012 | 2013 | 2014 | 2015 | 2016 | 2017 | 2018 | 2019 | 2020 | 2021 | 2022 | 2023 | 2024 3Q | 2023 3Q |
|-----------------------------|------|------|------|------|------|------|------|------|------|------|------|------|------|------|---------|---------|
| Off trail                   | 48   | 51   | 50   | 76   | 66   | 58   | 65   | 85   | 73   | 64   | 14   | 59   | 53   | 62   | 60      | 55      |
| On trail                    | 26   | 36   | 27   | 33   | 6    | 10   | 28   | 31   | 47   | 41   | 13   | 42   | 34   | 59   | 63      | 40      |
| Winter                      | 7    | 2    | 4    | 10   | 3    | 4    | 12   | 17   | 10   | 9    | 8    | 11   | 8    | 8    | 5       | 7       |
| Water                       | 3    | 1    | 6    | 5    | 2    | 6    | 6    | 10   | 10   | 6    | 4    | 4    | 14   | 19   | 12      | 16      |
| Other                       | 2    | 3    | 0    | 6    | 2    | 7    | 1    | 2    | 2    | 5    | 1    | 3    | 3    | 7    | 10      | 14      |
| Total                       | 86   | 93   | 87   | 130  | 79   | 85   | 112  | 145  | 142  | 125  | 40   | 119  | 112  | 155  | 150     | 132     |
| Off trail %                 | 56%  | 55%  | 57%  | 58%  | 84%  | 68%  | 58%  | 59%  | 51%  | 51%  | 35%  | 50%  | 47%  | 40%  | 40%     | 42%     |
| On trail %                  | 30%  | 39%  | 31%  | 25%  | 8%   | 12%  | 25%  | 21%  | 33%  | 33%  | 33%  | 35%  | 30%  | 38%  | 42%     | 30%     |
| Winter %                    | 8%   | 2%   | 5%   | 8%   | 4%   | 5%   | 11%  | 12%  | 7%   | 7%   | 20%  | 9%   | 7%   | 5%   | 3%      | 5%      |
| Water %                     | 3%   | 1%   | 7%   | 4%   | 3%   | 7%   | 5%   | 7%   | 7%   | 5%   | 10%  | 3%   | 13%  | 12%  | 8%      | 12%     |
| Other %                     | 2%   | 3%   | 0%   | 5%   | 3%   | 8%   | 1%   | 1%   | 1%   | 4%   | 3%   | 3%   | 3%   | 5%   | 7%      | 11%     |