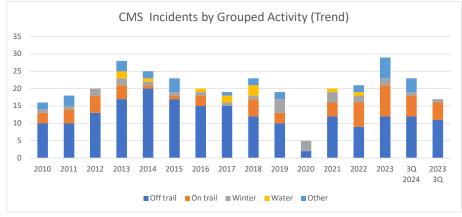

CMS Incidents by Activity Group Through 3Q 2024

| ORG CMS Incident by Activity | 2010 | 2011 | 2012 | 2013 | 2014 | 2015 | 2016 | 2017 | 2018 | 2019 | 2020 | 2021 | 2022 | 2023 | 3Q 2024 | 2023 3Q |
|------------------------------|------|------|------|------|------|------|------|------|------|------|------|------|------|------|---------|---------|
| Off trail                    | 10   | 10   | 13   | 17   | 20   | 17   | 15   | 15   | 12   | 10   | 2    | 12   | 9    | 12   | 12      | 11      |
| On trail                     | 3    | 4    | 5    | 4    | 1    | 1    | 3    | 0    | 5    | 3    | 0    | 4    | 7    | 9    | 6       | 5       |
| Winter                       | 1    | 1    | 2    | 2    | 1    | 1    | 1    | 1    | 1    | 4    | 3    | 3    | 2    | 2    | 1       | 1       |
| Water                        | 0    | 0    | 0    | 2    | 1    | 0    | 1    | 2    | 3    | 0    | 0    | 1    | 1    | 0    | 0       | 0       |
| Other                        | 2    | 3    | 0    | 3    | 2    | 4    | 0    | 1    | 2    | 2    | 0    | 0    | 2    | 6    | 4       | 0       |
| Total                        | 16   | 18   | 20   | 28   | 25   | 23   | 20   | 19   | 23   | 19   | 5    | 20   | 21   | 29   | 23      | 17      |
|                              |      |      |      |      |      |      | 7    |      |      |      |      |      |      |      |         |         |
| Off trail %                  | 63%  | 56%  | 65%  | 61%  | 80%  | 74%  | 75%  | 79%  | 52%  | 53%  | 40%  | 60%  | 43%  | 41%  | 52%     | 65%     |
| On trail %                   | 19%  | 22%  | 25%  | 14%  | 4%   | 4%   | 15%  | 0%   | 22%  | 16%  | 0%   | 20%  | 33%  | 31%  | 26%     | 29%     |
| Winter %                     | 6%   | 6%   | 10%  | 7%   | 4%   | 4%   | 5%   | 5%   | 4%   | 21%  | 60%  | 15%  | 10%  | 7%   | 4%      | 6%      |
| Water %                      | 0%   | 0%   | 0%   | 7%   | 4%   | 0%   | 5%   | 11%  | 13%  | 0%   | 0%   | 5%   | 5%   | 0%   | 0%      | 0%      |
| Other %                      | 13%  | 17%  | 0%   | 11%  | 8%   | 17%  | 0%   | 5%   | 9%   | 11%  | 0%   | 0%   | 10%  | 21%  | 17%     | 0%      |